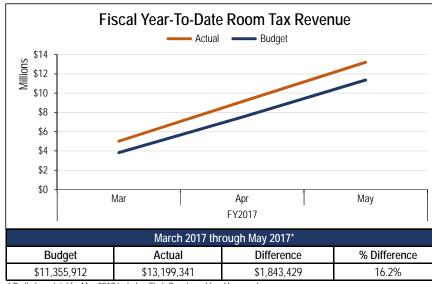

## Room Tax Revenue Summary Report

July 2017

|                                                                                           | Monthly Revenue |           |    |           |    |            |              | Fiscal Year-To-Date Revenue |            |    |            |    |            |              |
|-------------------------------------------------------------------------------------------|-----------------|-----------|----|-----------|----|------------|--------------|-----------------------------|------------|----|------------|----|------------|--------------|
| FY2017                                                                                    |                 | Budget    |    | Actual    |    | Difference | % Difference |                             | Budget     |    | Actual     |    | Difference | % Difference |
| July                                                                                      |                 |           |    |           |    |            |              |                             |            |    |            |    |            |              |
| August                                                                                    |                 |           |    |           |    |            |              |                             |            |    |            |    |            |              |
| September                                                                                 |                 |           |    |           |    |            |              |                             |            |    |            |    |            |              |
| October                                                                                   |                 |           |    |           |    |            |              |                             |            |    |            |    |            |              |
| November                                                                                  |                 |           |    |           |    |            |              |                             |            |    |            |    |            |              |
| December                                                                                  |                 |           |    |           |    |            |              |                             |            |    |            |    |            |              |
| January                                                                                   |                 |           |    |           |    |            |              |                             |            |    |            |    |            |              |
| February                                                                                  |                 |           |    |           |    |            |              |                             |            |    |            |    |            |              |
| March                                                                                     | \$              | 3,821,896 | \$ | 5,015,861 | \$ | 1,193,965  | 31.2%        | \$                          | 3,821,896  | \$ | 5,015,861  | \$ | 1,193,965  | 31.2%        |
| April                                                                                     | \$              | 3,690,092 | \$ | 4,107,311 | \$ | 417,218    | 11.3%        | \$                          | 7,511,988  | \$ | 9,123,171  | \$ | 1,611,183  | 21.4%        |
| May*                                                                                      | \$              | 3,843,924 | \$ | 4,076,169 | \$ | 232,246    | 6.0%         | \$                          | 11,355,912 | \$ | 13,199,341 | \$ | 1,843,429  | 16.2%        |
| June                                                                                      | \$              | 3,444,088 | \$ | -         | \$ | -          | -            | \$                          | 14,800,000 | \$ | -          | \$ | -          | -            |
| Budget column reflects average monthly budgeted revenue adjusted for seasonal variations. |                 |           |    |           |    |            |              |                             |            |    |            |    |            |              |