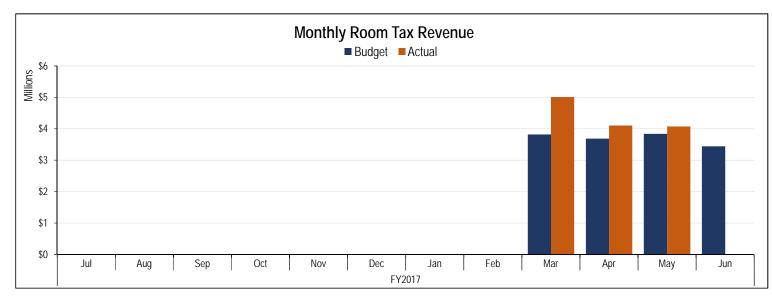

## Room Tax Revenue Summary Report

July 2017

|                                                                                           | Monthly Revenue |           |    |           |    |            |              | Fiscal Year-To-Date Revenue |            |    |            |    |            |              |
|-------------------------------------------------------------------------------------------|-----------------|-----------|----|-----------|----|------------|--------------|-----------------------------|------------|----|------------|----|------------|--------------|
| FY2017                                                                                    |                 | Budget    |    | Actual    |    | Difference | % Difference |                             | Budget     |    | Actual     |    | Difference | % Difference |
| July                                                                                      |                 |           |    |           |    |            |              |                             |            |    |            |    |            |              |
| August                                                                                    |                 |           |    |           |    |            |              |                             |            |    |            |    |            |              |
| September                                                                                 |                 |           |    |           |    |            |              |                             |            |    |            |    |            |              |
| October                                                                                   |                 |           |    |           |    |            |              |                             |            |    |            |    |            |              |
| November                                                                                  |                 |           |    |           |    |            |              |                             |            |    |            |    |            |              |
| December                                                                                  |                 |           |    |           |    |            |              |                             |            |    |            |    |            |              |
| January                                                                                   |                 |           |    |           |    |            |              |                             |            |    |            |    |            |              |
| February                                                                                  |                 |           |    |           |    |            |              |                             |            |    |            |    |            |              |
| March                                                                                     | \$              | 3,821,896 | \$ | 5,015,861 | \$ | 1,193,965  | 31.2%        | \$                          | 3,821,896  | \$ | 5,015,861  | \$ | 1,193,965  | 31.2%        |
| April                                                                                     | \$              | 3,690,092 | \$ | 4,107,311 | \$ | 417,218    | 11.3%        | \$                          | 7,511,988  | \$ | 9,123,171  | \$ | 1,611,183  | 21.4%        |
| May*                                                                                      | \$              | 3,843,924 | \$ | 4,076,169 | \$ | 232,246    | 6.0%         | \$                          | 11,355,912 | \$ | 13,199,341 | \$ | 1,843,429  | 16.2%        |
| June                                                                                      | \$              | 3,444,088 | \$ | -         | \$ | -          | -            | \$                          | 14,800,000 | \$ | -          | \$ | -          | -            |
| Budget column reflects average monthly budgeted revenue adjusted for seasonal variations. |                 |           |    |           |    |            |              |                             |            |    |            |    |            |              |